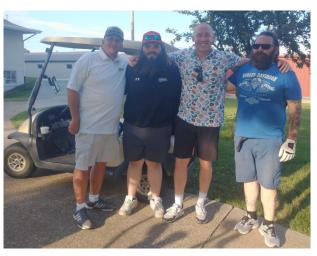

## **2024 Golf Outing Photos**

Golf Outing - Fifth Place Team Osborn Auction, LLC

Golf Outing - Highest Score Team Monogram Prepared Meats

Putting Contest - Sponsored by Farmers Trust & Savings Bank. From left to right: Todd Langenfeld, FTSB Chairman of the Board; Randy Bruck, FTSB VP; Brent Scheve, Team The Agency Insurance - \$50 winner; Stephanie Stork, Team Mr. & Mrs. Smith Antiques - \$100 winner; Nolan Blum, FTSB Loan Officer; and Max Langenfeld, FTSB Loan Officer.